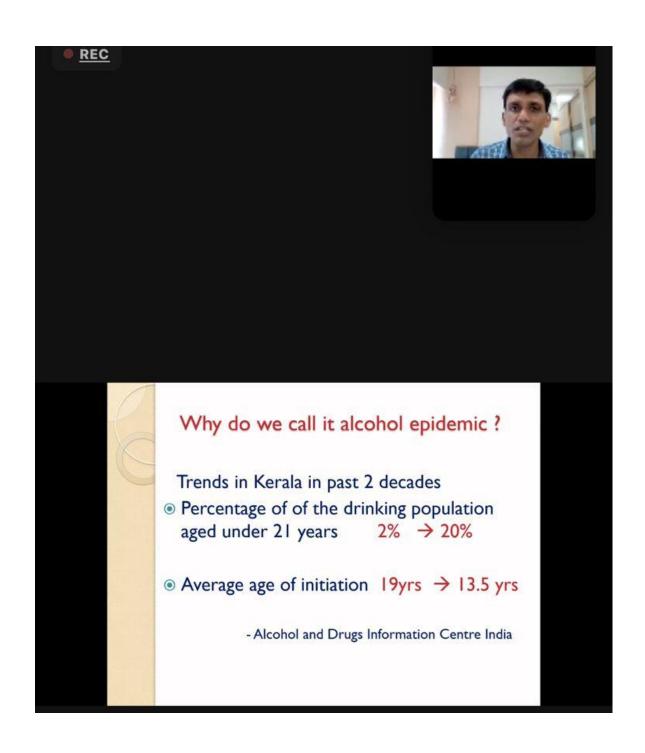

**Content:** Following points will be covered: besides liver damage & cancer what are the other ways in which alcohol and tobacco can cause harm, results of recent research in this area, answers to common misconceptions, How much alcohol is ok to drink, how to motivate and support our dear ones, to quit these addictive poisons, so that they enjoy good immunity during this pandemic.

**Total Count:** 50 (20 Females & 30 Males)

Objective: Aims to educate youth to develop the knowledge, skills, and attitudes to appreciate the benefits of living a healthy life.

**Highlights**: The session was informative for the students in a unique way as it covered the fake and false belief among youths that consuming alcohol and cigarettes causes nothing harm in the body. He touched upon the topic in a sensitive way indicating that consuming alcohol doesn't harm if taken in proper quantity.