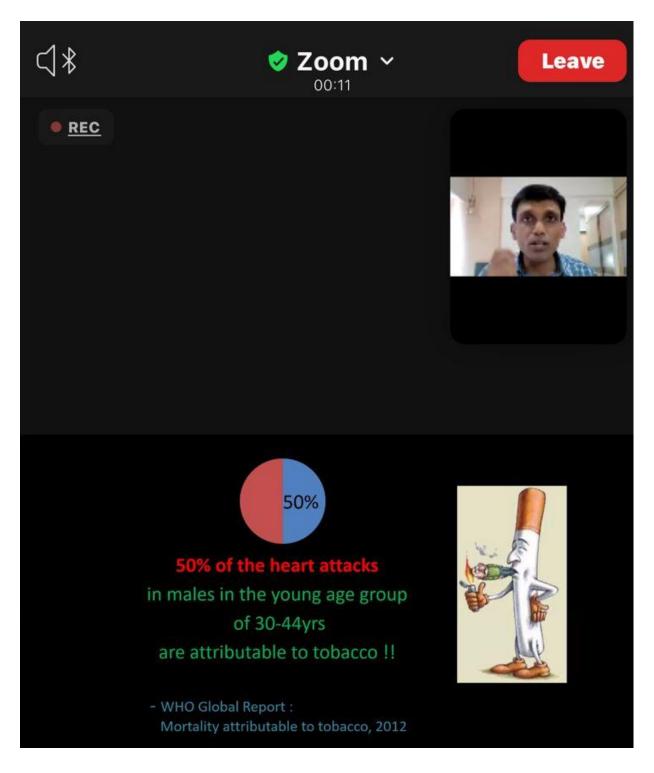

**Content:** Following points will be covered: besides liver damage & cancer what are the other ways in which alcohol and tobacco can cause harm, results of recent research in this area, answers to common misconceptions, How much alcohol is ok to drink, how to motivate and support our dear ones, to quit these addictive poisons, so that they enjoy good immunity during this pandemic.

**Total Count:** 50 (20 Females & 30 Males)

Objective: Aims to educate youth to develop the knowledge, skills, and attitudes to appreciate the benefits of living a healthy life.

**Highlights**: The session was informative for the students in a unique way as it covered the fake and false belief among youths that consuming alcohol and cigarettes causes nothing harm in the body. He touched upon the topic in a sensitive way indicating that consuming alcohol doesn't harm if taken in proper quantity.