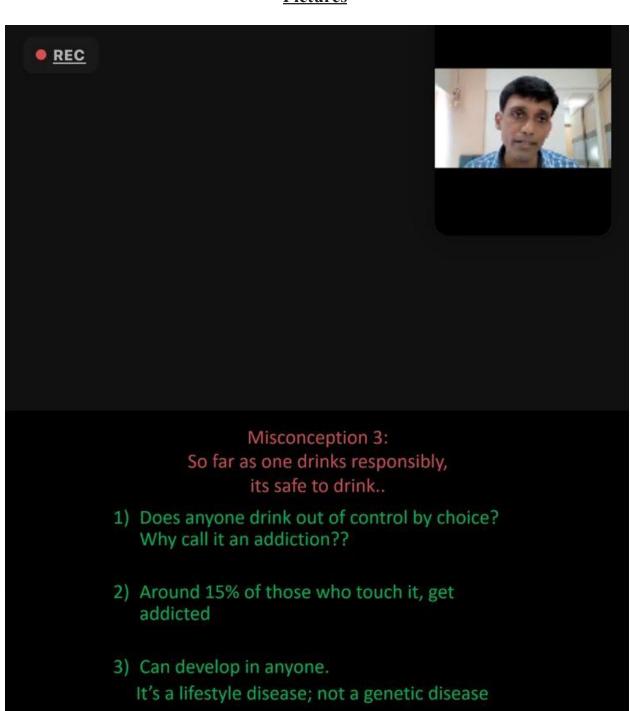

**Content:** Following points will be covered: besides liver damage & cancer what are the other ways in which alcohol and tobacco can cause harm, results of recent research in this area, answers to common misconceptions, How much alcohol is ok to drink, how to motivate and support our dear ones, to quit these addictive poisons, so that they enjoy good immunity during this pandemic.

**Total Count:** 50 (20 Females & 30 Males)

Objective: Aims to educate youth to develop the knowledge, skills, and attitudes to appreciate the benefits of living a healthy life.

**Highlights**: The session was informative for the students in a unique way as it covered the fake and false belief among youths that consuming alcohol and cigarettes causes nothing harm in the body. He touched upon the topic in a sensitive way indicating that consuming alcohol doesn't harm if taken in proper quantity.