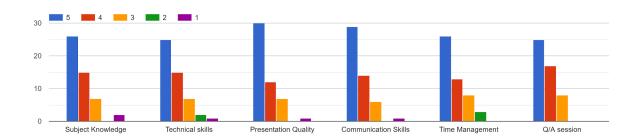

## ISO 21001:2018 CERTIFIED IMC RBNQ CERTIFICATE OF MERIT 2019

How relevant and helpful do you think the session was?

50 responses

How satisfied are you with the technical aspects of online platform? 50 responses

How satisfied were you with the key note speaker?