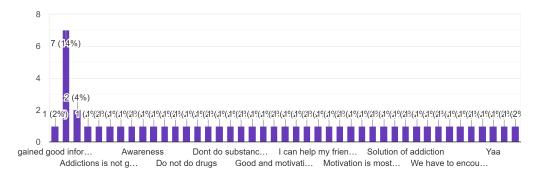

#### NAAC ACCREDITED 'A' GRADE ISO 21001:2018 CERTIFIED IMC RBNQ CERTIFICATE OF MERIT 2019

What were your key take aways from this event?

50 responses